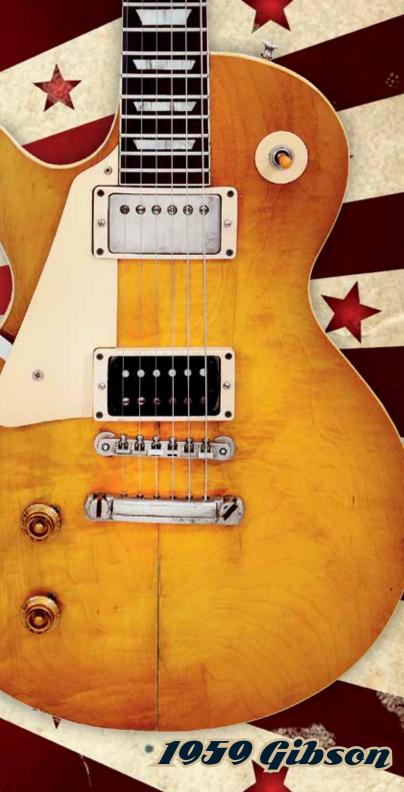

4 4 4 4

0000

3 HUS WEG

COLUMN DE LE COLUMN

1949 Bigsby

å

0

1959 Gibson Les Paul Standard Sunburst Left-Handed Solid Body Electric Guitar **Sold For: \$194,500** 