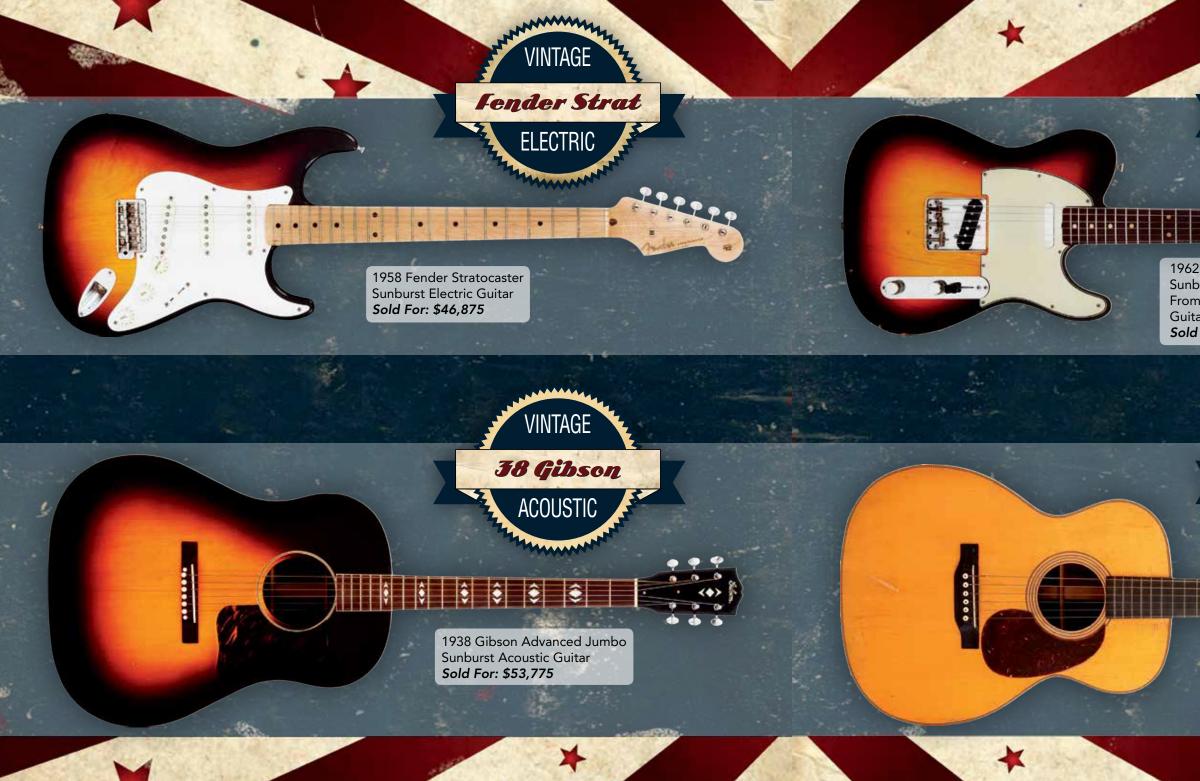

0

3.0

29.90

A

JANNAA .

VINTAGE

1962 Fender Telecaster Custom Sunburst Electric Guitar From the Estate of Point Blank Guitarist Kim Davis **Sold For: \$22,500** 

1931 Martin OM-28 Natural Acoustic Guitar *Sold For: \$46,306* 