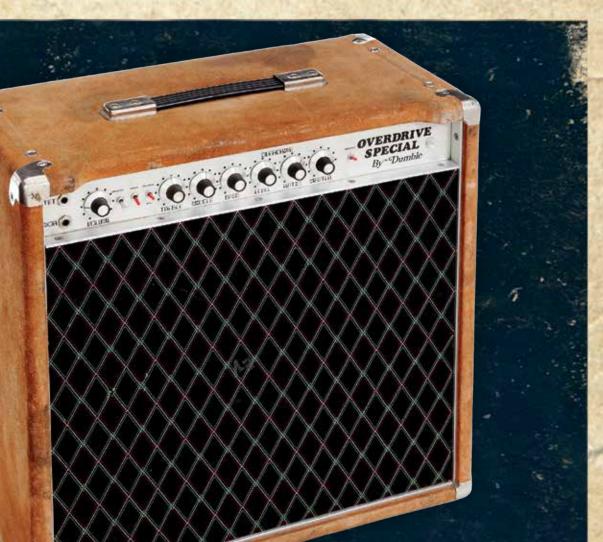

## MILITARE PERENSSION

1939 Radio King Drum Set **Sold For: \$2,151** 

1977 Dumble Overdrive Special *Sold For: \$35,000* 

Inquiries

Isaiah Evans 214-409-1201 IsaiahE@HA.com

Mike Gutierrez 214-409-1183 MikeG@HA.com